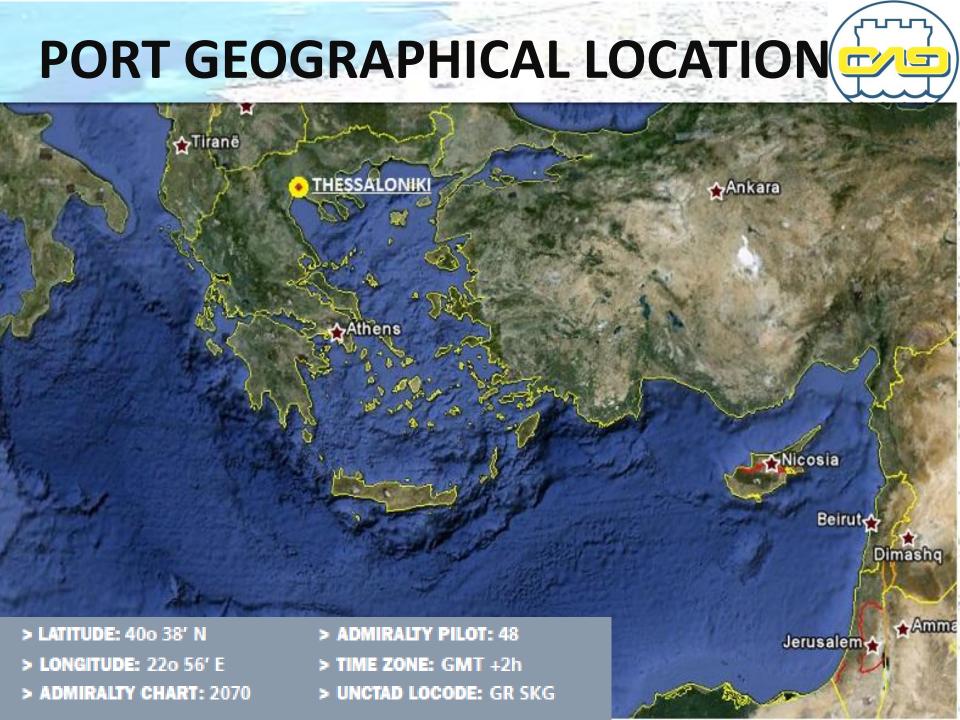

## Distances (in NM)

## **Distance from major ports in the Med Region**

|           |     |           | 121  |           | and the second sec |
|-----------|-----|-----------|------|-----------|------------------------------------------------------------------------------------------------------------------------------------------------------------------------------------------------------------------------------------------------------------------------------------------------------------------------------------------------------------------------------------------------------------------------------------------------------------------------------------------------------------------------------------------------------------------------------------------------------------------------------------------------------------------------------------------------------------------------------------------------------------------------------------------------------------------------------------------------------------------------------------------------------------------------------------------------------------------------------------------------------------------------------------------------------------------------------------------------------------------------------------------------------------------------------------------------------------------------------------------------------------------------------------------------------------------------------------------------------------------------------------------------------------------------------------------------------------------------------------------------------------------------------------------------------------------------------------------------------------------------------------------------------------------------------------------------------------------------------------------------------------------------------------------------------------------------------------------------------------------------------------|
| VALLETA   | 727 | PORT SAID | 687  | VALENCIA  | 1563                                                                                                                                                                                                                                                                                                                                                                                                                                                                                                                                                                                                                                                                                                                                                                                                                                                                                                                                                                                                                                                                                                                                                                                                                                                                                                                                                                                                                                                                                                                                                                                                                                                                                                                                                                                                                                                                               |
| INSTANBUL | 333 | PIRAEUS   | 252  | GENOVA    | 1179                                                                                                                                                                                                                                                                                                                                                                                                                                                                                                                                                                                                                                                                                                                                                                                                                                                                                                                                                                                                                                                                                                                                                                                                                                                                                                                                                                                                                                                                                                                                                                                                                                                                                                                                                                                                                                                                               |
| IZMIR     | 254 | BARCELONA | 1565 | MARSEILLE | 1570                                                                                                                                                                                                                                                                                                                                                                                                                                                                                                                                                                                                                                                                                                                                                                                                                                                                                                                                                                                                                                                                                                                                                                                                                                                                                                                                                                                                                                                                                                                                                                                                                                                                                                                                                                                                                                                                               |
|           |     |           |      |           |                                                                                                                                                                                                                                                                                                                                                                                                                                                                                                                                                                                                                                                                                                                                                                                                                                                                                                                                                                                                                                                                                                                                                                                                                                                                                                                                                                                                                                                                                                                                                                                                                                                                                                                                                                                                                                                                                    |
|           |     |           |      |           |                                                                                                                                                                                                                                                                                                                                                                                                                                                                                                                                                                                                                                                                                                                                                                                                                                                                                                                                                                                                                                                                                                                                                                                                                                                                                                                                                                                                                                                                                                                                                                                                                                                                                                                                                                                                                                                                                    |

### ...and the Black Sea

|        |          | 761           |      | him .      |     |
|--------|----------|---------------|------|------------|-----|
| VARNA  | 485      | NOVOROSSIYSK  | 784  | ODESSA     | 670 |
| BURGAS | 467      | CONSTANTA     | 535  | POTI       | 936 |
| BATUMI | 1045     | ROSTOV-ON-DON | 1215 | SEVASTOPOL | 873 |
|        | The last | 1991          |      |            |     |