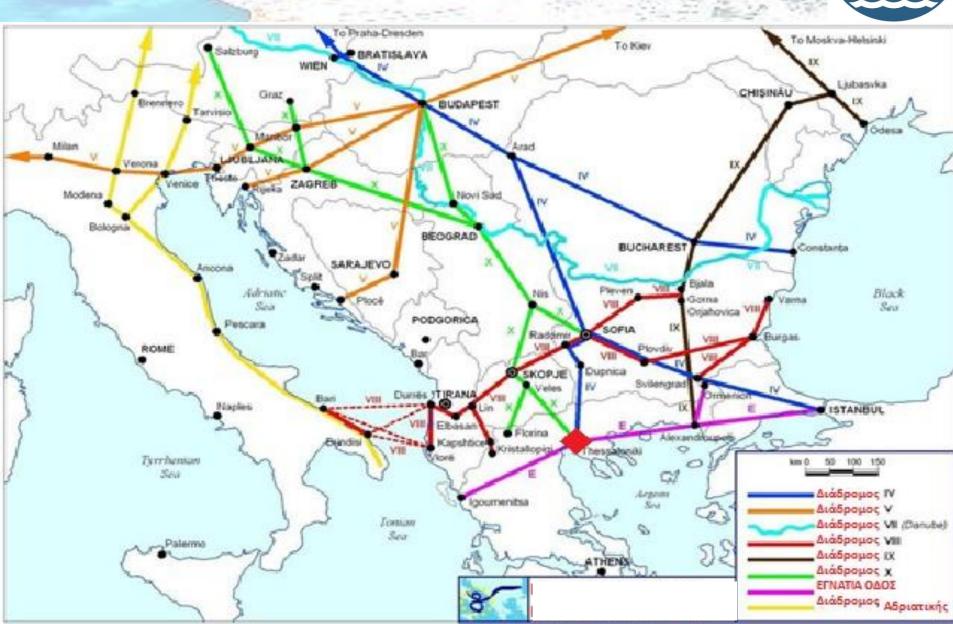

#### **Port Hinterland**

#### Multimodal Transport

П

#### ...and what about Black Sea area???

#### ...and what about Black Sea area???

•Thessaloniki Port Authority S.A. strongly supports the opening of regular rail itineraries between Thessaloniki (GR) and Burgas (BG).

- •Block Trains between the two ports.
- •Rail transport time: About 9 hours.
- Main advantage: Surpassing the Bosporus Straits
  - Avoiding congestion and delays in cargo transport
  - Reducing the freight cost
  - Intermodal transport