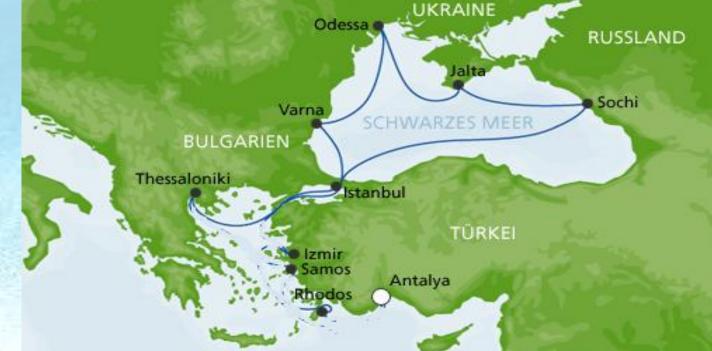

#### ...and what about Black Sea area???

#### ...and what about Black Sea area???

•Thessaloniki Port Authority S.A. strongly supports the opening of regular rail itineraries between Thessaloniki (GR) and Burgas (BG).

- •Block Trains between the two ports.
- •Rail transport time: About 9 hours.
- Main advantage: Surpassing the Bosporus Straits
  - Avoiding congestion and delays in cargo transport
  - Reducing the freight cost
  - Intermodal transport

Potential cargoes: Containers, coils, steel products.

## ...and what about Black Sea area???

Also: Cooperation opportunities on tourism – Cruise
•Ability to develop various cruise itineraries based on the cruise passengers needs.

•Black Sea is a developing cruise market and Thessaloniki is close to the major cruise passenger markets.