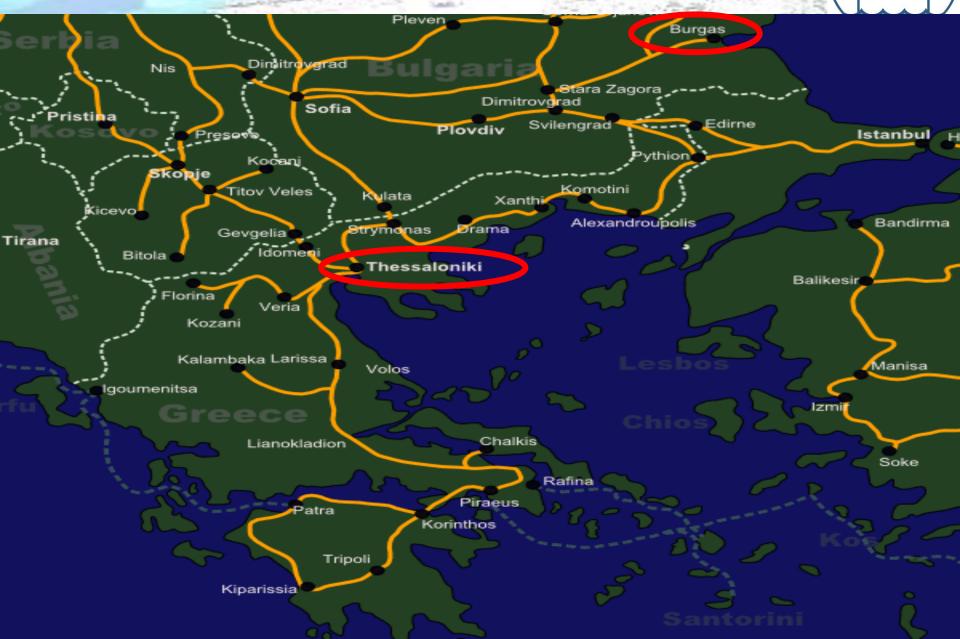

## Distances (in NM)

## **Distance from major ports in the Med Region**

|           |     |           | 121  |           | and the second sec |
|-----------|-----|-----------|------|-----------|------------------------------------------------------------------------------------------------------------------------------------------------------------------------------------------------------------------------------------------------------------------------------------------------------------------------------------------------------------------------------------------------------------------------------------------------------------------------------------------------------------------------------------------------------------------------------------------------------------------------------------------------------------------------------------------------------------------------------------------------------------------------------------------------------------------------------------------------------------------------------------------------------------------------------------------------------------------------------------------------------------------------------------------------------------------------------------------------------------------------------------------------------------------------------------------------------------------------------------------------------------------------------------------------------------------------------------------------------------------------------------------------------------------------------------------------------------------------------------------------------------------------------------------------------------------------------------------------------------------------------------------------------------------------------------------------------------------------------------------------------------------------------------------------------------------------------------------------------------------------------------|
| VALLETA   | 727 | PORT SAID | 687  | VALENCIA  | 1563                                                                                                                                                                                                                                                                                                                                                                                                                                                                                                                                                                                                                                                                                                                                                                                                                                                                                                                                                                                                                                                                                                                                                                                                                                                                                                                                                                                                                                                                                                                                                                                                                                                                                                                                                                                                                                                                               |
| INSTANBUL | 333 | PIRAEUS   | 252  | GENOVA    | 1179                                                                                                                                                                                                                                                                                                                                                                                                                                                                                                                                                                                                                                                                                                                                                                                                                                                                                                                                                                                                                                                                                                                                                                                                                                                                                                                                                                                                                                                                                                                                                                                                                                                                                                                                                                                                                                                                               |
| IZMIR     | 254 | BARCELONA | 1565 | MARSEILLE | 1570                                                                                                                                                                                                                                                                                                                                                                                                                                                                                                                                                                                                                                                                                                                                                                                                                                                                                                                                                                                                                                                                                                                                                                                                                                                                                                                                                                                                                                                                                                                                                                                                                                                                                                                                                                                                                                                                               |
|           |     |           |      |           |                                                                                                                                                                                                                                                                                                                                                                                                                                                                                                                                                                                                                                                                                                                                                                                                                                                                                                                                                                                                                                                                                                                                                                                                                                                                                                                                                                                                                                                                                                                                                                                                                                                                                                                                                                                                                                                                                    |
|           |     |           |      |           |                                                                                                                                                                                                                                                                                                                                                                                                                                                                                                                                                                                                                                                                                                                                                                                                                                                                                                                                                                                                                                                                                                                                                                                                                                                                                                                                                                                                                                                                                                                                                                                                                                                                                                                                                                                                                                                                                    |

### ...and the Black Sea

|        |          | 761           |      | him .      |     |
|--------|----------|---------------|------|------------|-----|
| VARNA  | 485      | NOVOROSSIYSK  | 784  | ODESSA     | 670 |
| BURGAS | 467      | CONSTANTA     | 535  | POTI       | 936 |
| BATUMI | 1045     | ROSTOV-ON-DON | 1215 | SEVASTOPOL | 873 |
|        | The last | 1991          |      |            |     |