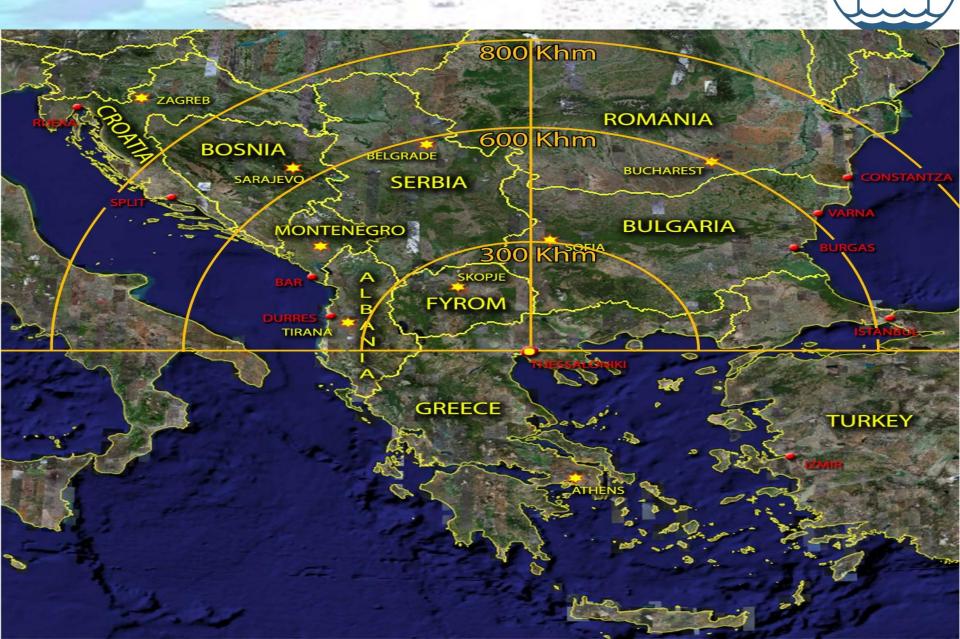

## Distances (in NM)

## **Distance from major ports in the Med Region**

|           |     |           | 121  |           | and the second sec |
|-----------|-----|-----------|------|-----------|------------------------------------------------------------------------------------------------------------------------------------------------------------------------------------------------------------------------------------------------------------------------------------------------------------------------------------------------------------------------------------------------------------------------------------------------------------------------------------------------------------------------------------------------------------------------------------------------------------------------------------------------------------------------------------------------------------------------------------------------------------------------------------------------------------------------------------------------------------------------------------------------------------------------------------------------------------------------------------------------------------------------------------------------------------------------------------------------------------------------------------------------------------------------------------------------------------------------------------------------------------------------------------------------------------------------------------------------------------------------------------------------------------------------------------------------------------------------------------------------------------------------------------------------------------------------------------------------------------------------------------------------------------------------------------------------------------------------------------------------------------------------------------------------------------------------------------------------------------------------------------|
| VALLETA   | 727 | PORT SAID | 687  | VALENCIA  | 1563                                                                                                                                                                                                                                                                                                                                                                                                                                                                                                                                                                                                                                                                                                                                                                                                                                                                                                                                                                                                                                                                                                                                                                                                                                                                                                                                                                                                                                                                                                                                                                                                                                                                                                                                                                                                                                                                               |
| INSTANBUL | 333 | PIRAEUS   | 252  | GENOVA    | 1179                                                                                                                                                                                                                                                                                                                                                                                                                                                                                                                                                                                                                                                                                                                                                                                                                                                                                                                                                                                                                                                                                                                                                                                                                                                                                                                                                                                                                                                                                                                                                                                                                                                                                                                                                                                                                                                                               |
| IZMIR     | 254 | BARCELONA | 1565 | MARSEILLE | 1570                                                                                                                                                                                                                                                                                                                                                                                                                                                                                                                                                                                                                                                                                                                                                                                                                                                                                                                                                                                                                                                                                                                                                                                                                                                                                                                                                                                                                                                                                                                                                                                                                                                                                                                                                                                                                                                                               |
|           |     |           |      |           |                                                                                                                                                                                                                                                                                                                                                                                                                                                                                                                                                                                                                                                                                                                                                                                                                                                                                                                                                                                                                                                                                                                                                                                                                                                                                                                                                                                                                                                                                                                                                                                                                                                                                                                                                                                                                                                                                    |
|           |     |           |      |           |                                                                                                                                                                                                                                                                                                                                                                                                                                                                                                                                                                                                                                                                                                                                                                                                                                                                                                                                                                                                                                                                                                                                                                                                                                                                                                                                                                                                                                                                                                                                                                                                                                                                                                                                                                                                                                                                                    |

### ...and the Black Sea

|        |          | 761           |      | him .      |     |
|--------|----------|---------------|------|------------|-----|
| VARNA  | 485      | NOVOROSSIYSK  | 784  | ODESSA     | 670 |
| BURGAS | 467      | CONSTANTA     | 535  | POTI       | 936 |
| BATUMI | 1045     | ROSTOV-ON-DON | 1215 | SEVASTOPOL | 873 |
|        | The last | 1991          |      |            |     |