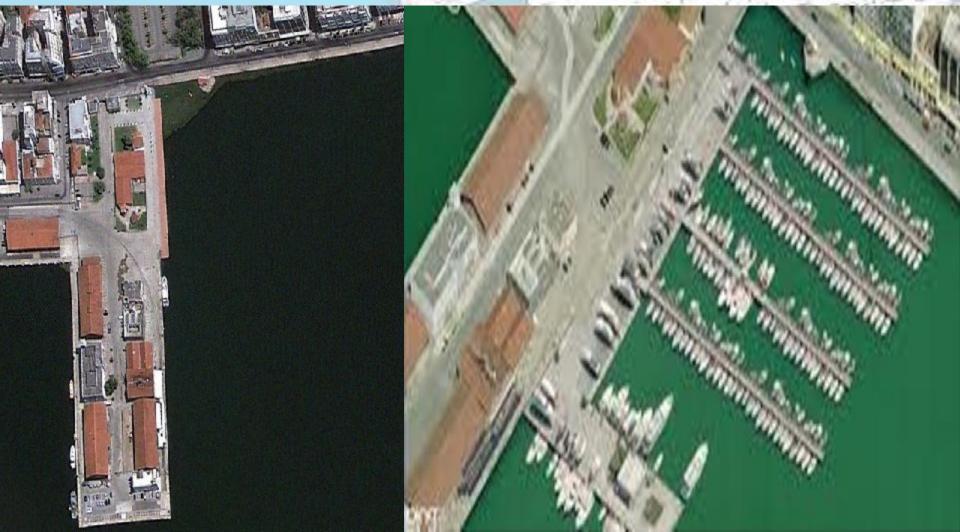

inal–Conventional Cargo Port–Passenger Terminal, Free Zone

Contraction (

Private facilities (Oil and oil products, cement)

CPORATINE C

### Superstructures

**Container terminal** 

- •6<sup>th</sup> Pier. 24/7 operation
- •Capacity 450.000 TEU p.a.
- •2 Post Panamax and 2 Panamax container cranes
- •1 transtainer, 16 straddle carriers, 2 reach stackers etc.

#### Dry Bulk and General cargo terminal

- •34 port cranes
- •2 self-movable cranes
- 2 floating cranes

Rail network inside the port, rail access at the docks







#### **Port Hinterland**



#### Multimodal Transport

П



## **Strategic Planning 1/3**



•Cost: 75.000.000 euros •Expansion of the Container Terminal •Expansion of the West



# **Strategic Planning 2/3**

#### Development of a marina at the 1<sup>st</sup> pier





## **Strategic Planning 3/3**

### **New SILO installations**

 An international tender for the concession of the SILO is underway.

- New investments of 5.000.000 euro
- New handling equipment

### Logistics center



 •3PL services will be provided by a company established by ThPA SA and strategic partner(s) which will invest
 •Inside port -available area: 230,000 m<sup>2</sup>

# **Statistics**



| Year                                                                                           | 2010                                            | 2009                                                   | Diff<br>%                                     |
|------------------------------------------------------------------------------------------------|----------------------------------------